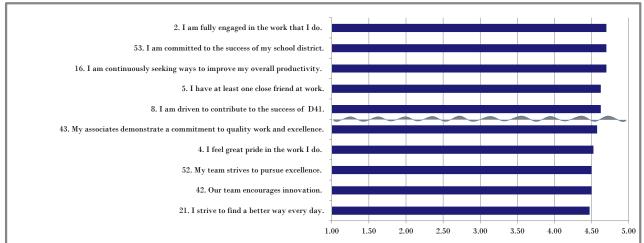

| Top 10 Rank Ordered By Mean                                                       | Hintension                | Mean | Strongly<br>Disagree<br>(1) | Disagree (2) | Neutral (3) | Agree (4)     | Strongly Agree (5) | N/A         |
|-----------------------------------------------------------------------------------|---------------------------|------|-----------------------------|--------------|-------------|---------------|--------------------|-------------|
| 2. I am fully engaged in the work that I do.                                      | Engage-Inspire            | 4.70 |                             |              |             |               |                    |             |
|                                                                                   |                           |      | 0.0%<br>n=0                 | 2.5%<br>n=1  | 2.5%<br>n=1 | 17.5%<br>n=7  | 77.5%<br>n=31      | 0.0%<br>n=0 |
| 53. I am committed to the success of my school district.                          | Engage-Inspire            | 4.70 |                             |              |             |               |                    |             |
|                                                                                   |                           |      | 0.0%<br>n=0                 | 0.0%<br>n=0  | 2.5%<br>n=1 | 25.0%<br>n=10 | 72.5%<br>n=29      | 0.0%<br>n=0 |
| $16.\ I\ am\ continuously\ seeking\ ways\ to\ improve\ my\ overall$ productivity. | Innovation                | 4.70 |                             |              |             |               |                    |             |
|                                                                                   |                           |      | 0.0%<br>n=0                 | 0.0%<br>n=0  | 2.5%<br>n=1 | 25.0%<br>n=10 | 72.5%<br>n=29      | 0.0%<br>n=0 |
| 5. I have at least one close friend at work.                                      | Relationships             | 4.63 |                             |              |             |               |                    |             |
|                                                                                   |                           |      | 0.0%<br>n=0                 | 5.0%<br>n=2  | 0.0%<br>n=0 | 22.5%<br>n=9  | 72.5%<br>n=29      | 0.0%<br>n=0 |
| 8. I am driven to contribute to the success of D41.                               | Engage-Inspire            | 4.63 |                             |              |             |               |                    |             |
|                                                                                   |                           | -    | 0.0%<br>n=0                 | 0.0%<br>n=0  | 2.5%<br>n=1 | 32.5%<br>n=13 | 65.0%<br>n=26      | 0.0%<br>n=0 |
|                                                                                   |                           |      |                             |              |             |               |                    |             |
| 43. My associates demonstrate a commitment to quality work and excellence.        | Quality                   | 4.58 | 0.00/                       | 2.50/        | 0.50/       | 20.00/        | <5.00/             | 0.00/       |
|                                                                                   |                           |      | 0.0%<br>n=0                 | 2.5%<br>n=1  | 2.5%<br>n=1 | 30.0%<br>n=12 | 65.0%<br>n=26      | 0.0%<br>n=0 |
| 4. I feel great pride in the work I do.                                           | Pride                     | 4.53 |                             |              |             |               |                    |             |
|                                                                                   |                           |      | 0.0%<br>n=0                 | 2.5%<br>n=1  | 5.0%<br>n=2 | 30.0%<br>n=12 | 62.5%<br>n=25      | 0.0%<br>n=0 |
| 52. My team strives to pursue excellence.                                         | Continuous<br>Improvement | 4.50 |                             |              |             |               |                    |             |
|                                                                                   |                           |      | 0.0%<br>n=0                 | 5.0%<br>n=2  | 2.5%<br>n=1 | 30.0%<br>n=12 | 62.5%<br>n=25      | 0.0%<br>n=0 |
| 42. Our team encourages innovation.                                               | Innovation                | 4.50 |                             |              |             |               |                    |             |
|                                                                                   |                           | =    | 0.0%<br>n=0                 | 5.0%<br>n=2  | 0.0%<br>n=0 | 35.0%<br>n=14 | 60.0%<br>n=24      | 0.0%<br>n=0 |
| 21. I strive to find a better way every day.                                      | Continuous<br>Improvement | 4.48 |                             |              |             |               |                    |             |
|                                                                                   |                           | •    | 0.0%<br>n=0                 | 2.5%<br>n=1  | 5.0%<br>n=2 | 35.0%<br>n=14 | 57.5%<br>n=23      | 0.0%<br>n=0 |