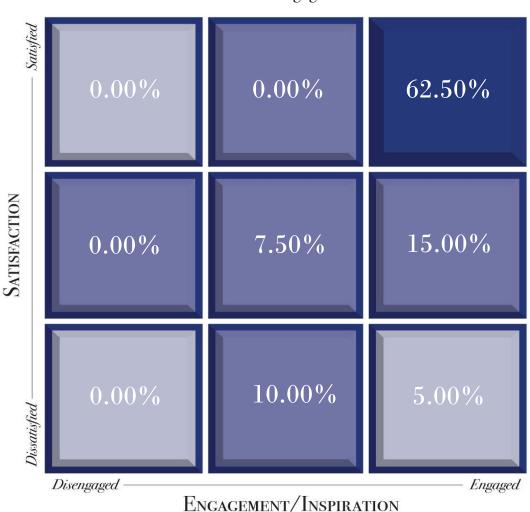

| 4.30                  |
| Pride                           | 4.15                  |
| Career Development              | 4.02                  |
| Performance Planning            | 4.00                  |
| Satisfaction                    | 3.98                  |
| Mission Conscious               | 3.95                  |
| Training & Development          | 3.95                  |
| Talent/Fit                      | 3.92                  |
| Relationships                   | 3.77                  |
| Communication                   | 3.75                  |
| Recognition                     | 3.74                  |
| Support-Equip                   | 3.56                  |







# HUMANeX Ventures Cultural Assessment Index<sup>sм</sup> Satisfaction / Engagement 3x3