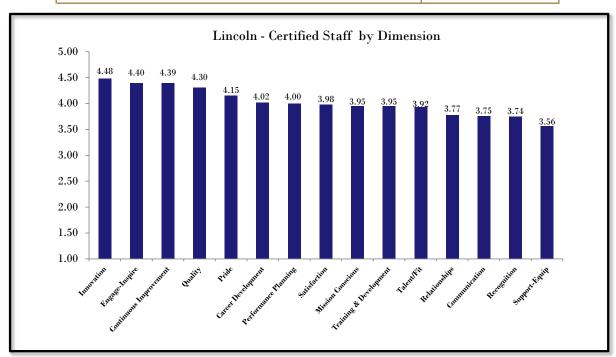

# InsighteX Cultural Assessment

for D41: Lincoln - Certified Staff

|                                                                                           |        | Strongly        |              |                |                | Strongly      |              |
|-------------------------------------------------------------------------------------------|--------|-----------------|--------------|----------------|----------------|---------------|--------------|
|                                                                                           | Mean   | Disagree<br>(1) | Disagree (2) | Neutral<br>(3) | $A gree \ (4)$ | Agree (5)     | N/A          |
| Talent/Fit                                                                                | 3.92   |                 |              |                |                |               |              |
| 11. I am in a role that allows me to maximize my talents                                  |        |                 |              |                |                |               |              |
| and strengths.                                                                            | 4.13   |                 |              |                |                |               |              |
|                                                                                           |        | 2.5%            | 10.0%        | 5.0%           | 37.5%          | 45.0%         | 0.0%         |
| 1 In my rela I have the apportunity to de this set hat I                                  |        | n=1             | n=4          | n=2            | n=15           | n=18          | n=0          |
| In my role I have the opportunity to do things that I both do well and enjoy.             | 4.38   |                 |              |                |                |               |              |
| both do wen and enjoy.                                                                    | 1.00   | 0.0%            | 2.5%         | 5.0%           | 45.0%          | 47.5%         | 0.0%         |
|                                                                                           |        | n=0             | n=1          | n=2            | n=18           | n=19          | n=0          |
| 7. I have encouraged someone to apply at D41.                                             |        |                 |              |                |                |               |              |
|                                                                                           | 3.50   | 10.50/          | 10.00/       | 15.50/         | 20.00/         | 20.00/        | 10.00/       |
|                                                                                           |        | 12.5%<br>n=5    | 10.0%<br>n=4 | 17.5%<br>n=7   | 20.0%<br>n=8   | 30.0%<br>n=12 | 10.0%<br>n=4 |
| 39. My supervisor/administrator knows the talents to look                                 |        | п–3             | n-4          | n- :           | п-о            | H-12          | n-4          |
| for in selecting new associates who will be successful.                                   | 3.74   |                 |              |                |                |               |              |
| C                                                                                         |        | 5.0%            | 7.5%         | 20.0%          | 40.0%          | 25.0%         | 2.5%         |
|                                                                                           |        | n=2             | n=3          | n=8            | n=16           | n=10          | n=1          |
| 56. I feel D41 is a great fit for me.                                                     |        |                 |              |                |                |               |              |
|                                                                                           | 3.95   | 9.50/           | 10.00/       | 15.00/         | 25 00/         | 27.50/        | 0.00/        |
|                                                                                           |        | 2.5%<br>n=1     | 10.0%<br>n=4 | 15.0%<br>n=6   | 35.0%<br>n=14  | 37.5%<br>n=15 | 0.0%<br>n=0  |
| 72. Our school district selects highly talented individuals                               |        | H-1             | 11-4         | 11-0           | 11-14          | 11-13         | n-0          |
| when hiring.                                                                              | 4.03   |                 |              |                |                |               |              |
|                                                                                           |        | 5.0%            | 2.5%         | 17.5%          | 35.0%          | 40.0%         | 0.0%         |
|                                                                                           |        | n=2             | n=1          | n=7            | n=14           | n=16          | n=0          |
| 63. D41 selects the right people for the right job.                                       | 0.70   |                 |              |                |                |               |              |
|                                                                                           | 3.70   | 5.00/           | 7. F.O./     | 25.50/         | 20.50/         | 27.50/        | 0.00/        |
|                                                                                           |        | 5.0%<br>n=2     | 7.5%<br>n=3  | 27.5%<br>n=11  | 32.5%<br>n=13  | 27.5%<br>n=11 | 0.0%<br>n=0  |
| Support-Equip                                                                             | 3.56   |                 | 11 0         | 11 11          | 11 10          |               | n            |
| 3. I am provided the core needs necessary for me to excel in                              | 0.00   |                 |              |                |                |               |              |
| my role.                                                                                  | 3.28   |                 |              |                |                |               |              |
| •                                                                                         |        | 0.0%            | 40.0%        | 7.5%           | 37.5%          | 15.0%         | 0.0%         |
|                                                                                           |        | n=0             | n=16         | n=3            | n=15           | n=6           | n=0          |
| 19. I am provided the materials, equipment, and                                           | 2 10   |                 |              |                |                |               |              |
| information necessary to effectively perform my job.                                      | 3.18   | 2.5%            | 37.5%        | 17.5%          | 25.0%          | 17.5%         | 0.0%         |
|                                                                                           |        | n=1             | n=15         | n=7            | n=10           | n=7           | n=0          |
| 34. My supervisor/administrator is actively responsive to my                              |        |                 |              |                |                |               |              |
| needs.                                                                                    | 3.73   |                 |              |                |                |               |              |
|                                                                                           |        | 5.0%            | 12.5%        | 22.5%          | 25.0%          | 35.0%         | 0.0%         |
| 00.1                                                                                      |        | n=2             | n=5          | n=9            | n=10           | n=14          | n=0          |
| 28. I am provided the opportunity to spend quality time with my supervisor/administrator. | 3.33   |                 |              |                |                |               |              |
| with my supervisor/administrator.                                                         | 3.33   | 12.5%           | 15.0%        | 20.0%          | 32.5%          | 20.0%         | 0.0%         |
|                                                                                           |        | n=5             | n=6          | n=8            | n=13           | n=8           | n=0          |
| 33. My supervisor/administrator is available for me when                                  |        |                 |              |                |                |               |              |
| needs arise.                                                                              | 4.15   |                 |              |                |                |               |              |
|                                                                                           |        | 2.5%            | 5.0%         | 12.5%          | 35.0%          | 45.0%         | 0.0%         |
| 00 T1                                                                                     |        | n=1             | n=2          | n=5            | n=14           | n=18          | n=0          |
| 23. I have a supportive coaching relationship with my supervisor/administrator.           | 3.70   |                 |              |                |                |               |              |
| supervisor/aummistrator.                                                                  | J. 1 V | 5.0%            | 15.0%        | 17.5%          | 30.0%          | 32.5%         | 0.0%         |
|                                                                                           |        | n=2             | n=6          | n=7            | n=12           | n=13          | n=0          |
|                                                                                           |        |                 |              |                |                |               |              |

| Dir. Elitebili - Gertifica Staff Results (n=40)                         |      | Strongly     |              |                | Strongly      |            |       |  |
|-------------------------------------------------------------------------|------|--------------|--------------|----------------|---------------|------------|-------|--|
|                                                                         | Mean | Disagree (1) | Disagree (2) | Neutral<br>(3) | $Agree \ (4)$ | Agree (5)  | N/A   |  |
| Relationships                                                           | 3.77 |              |              |                |               |            |       |  |
| 5. I have at least one close friend at work.                            |      |              |              |                |               |            |       |  |
|                                                                         | 4.63 |              |              |                |               |            |       |  |
|                                                                         |      | 0.0%         | 5.0%         | 0.0%           | 22.5%         | 72.5%      | 0.0%  |  |
| 32. I have an open and trusting relationship with my                    |      | n=0          | n=2          | n=0            | n=9           | n=29       | n=0   |  |
| supervisor/administrator.                                               | 3.55 |              |              |                |               |            |       |  |
| supervisor/administrator.                                               |      | 10.0%        | 15.0%        | 15.0%          | 30.0%         | 30.0%      | 0.0%  |  |
|                                                                         |      | n=4          | n=6          | n=6            | n=12          | n=12       | n=0   |  |
| 25. My supervisor/administrator cares about me as a person.             |      |              |              |                |               |            |       |  |
|                                                                         | 3.78 |              |              |                |               |            |       |  |
|                                                                         |      | 10.0%        | 7.5%         | 15.0%          | 30.0%         | 37.5%      | 0.0%  |  |
| 21.1 1.1 1.1 6                                                          |      | n=4          | n=3          | n=6            | n=12          | n=15       | n=0   |  |
| 31. I am provided personal coaching from my supervisor/administrator.   | 3.18 |              |              |                |               |            |       |  |
| supervisor/aummistrator.                                                | 9.10 | 10.0%        | 22.5%        | 20.0%          | 30.0%         | 15.0%      | 2.5%  |  |
|                                                                         |      | n=4          | n=9          | n=8            | n=12          | n=6        | n=1   |  |
| 51. My team has open and trusting relationships.                        |      |              |              |                |               |            |       |  |
| , · · · · · · · · · · · · · · · · · · ·                                 | 3.93 |              |              |                |               |            |       |  |
|                                                                         |      | 2.5%         | 22.5%        | 7.5%           | 15.0%         | 52.5%      | 0.0%  |  |
|                                                                         |      | n=1          | n=9          | n=3            | n=6           | n=21       | n=0   |  |
| 50. Based on relationships demonstrated on my team, I                   | 4.15 |              |              |                |               |            |       |  |
| would recommend someone to join this team.                              | 4.15 | 0.0%         | 15.0%        | 10.0%          | 20.0%         | 55.0%      | 0.0%  |  |
|                                                                         |      | n=0          | n=6          | n=4            | n=8           | n=22       | n=0   |  |
| 61. D41 has a genuine concern and interest about me as a                |      | п 0          | н 0          | 11 1           | п о           | 11 22      | н 0   |  |
| person.                                                                 | 3.40 |              |              |                |               |            |       |  |
|                                                                         |      | 7.5%         | 15.0%        | 27.5%          | 30.0%         | 20.0%      | 0.0%  |  |
|                                                                         |      | n=3          | n=6          | n=11           | n=12          | n=8        | n=0   |  |
| 54. Quality relationships are valued across our school                  |      |              |              |                |               |            |       |  |
| district.                                                               | 3.85 |              |              |                |               |            |       |  |
|                                                                         |      | 7.5%         | 10.0%        | 15.0%          | 25.0%         | 42.5%      | 0.0%  |  |
| 38. My supervisor/administrator demonstrates effort in                  |      | n=3          | n=4          | n=6            | n=10          | n=17       | n=0   |  |
| establishing and reinforcing a coaching relationship with               | 3.50 |              |              |                |               |            |       |  |
| and romotomy a continuity with                                          |      | 7.5%         | 12.5%        | 27.5%          | 27.5%         | 25.0%      | 0.0%  |  |
|                                                                         |      | n=3          | n=5          | n=11           | n=11          | n=10       | n=0   |  |
| Quality                                                                 | 4.30 |              |              |                |               |            |       |  |
| 47. I am on a team that encourages each member to surpass expectations. | 4.23 |              |              |                |               |            |       |  |
| •                                                                       |      | 2.5%         | 5.0%         | 10.0%          | 32.5%         | 50.0%      | 0.0%  |  |
|                                                                         |      | n=1          | n=2          | n=4            | n=13          | n=20       | n=0   |  |
| 43. My associates demonstrate a commitment to quality                   |      | <u> </u>     |              |                |               | <u> </u>   |       |  |
| work and excellence.                                                    | 4.58 | 0.007        | 2 - 2 /      | 0 = 0 /        | 00.001        | . <b>.</b> | 0.001 |  |
|                                                                         |      | 0.0%         | 2.5%         | 2.5%           | 30.0%         | 65.0%      | 0.0%  |  |
| 57 D41 is committed to mulitary work and cross                          |      | n=0          | n=1          | n=1            | n=12          | n=26       | n=0   |  |
| 57. D41 is committed to quality work and excellence.                    | 4.10 |              |              |                |               |            |       |  |
|                                                                         | T.1V | 5.0%         | 5.0%         | 7.5%           | 40.0%         | 42.5%      | 0.0%  |  |
|                                                                         |      | n=2          | n=2          | n=3            | n=16          | n=17       | n=0   |  |
|                                                                         |      |              | <b>-</b>     | 0              | 10            |            | v     |  |

| 3 33 ( )                                                     | Strongly |                  |              | Strongly       |               |               |             |
|--------------------------------------------------------------|----------|------------------|--------------|----------------|---------------|---------------|-------------|
|                                                              | Mean     | $Disagree \ (1)$ | Disagree (2) | Neutral<br>(3) | $Agree \ (4)$ | $Agree \ (5)$ | N/A         |
| Communication                                                | 3.75     |                  |              |                |               |               |             |
| 36. I have the opportunity to communicate with my            |          |                  |              |                |               |               |             |
| supervisor/administrator.                                    | 4.15     |                  |              |                |               |               |             |
|                                                              |          | 0.0%             | 5.0%         | 10.0%          | 47.5%         | 35.0%         | 2.5%        |
|                                                              |          | n=0              | n=2          | n=4            | n=19          | n=14          | n=1         |
| 24. My supervisor/administrator effectively communicates     | 0.50     |                  |              |                |               |               |             |
| his/her expectations.                                        | 3.58     | 5 O 0 /          | 20.00/       | 17.50/         | 27.50/        | 20.00/        | 0.0%        |
|                                                              |          | 5.0%<br>n=2      | 20.0%<br>n=8 | 17.5%<br>n=7   | 27.5%<br>n=11 | 30.0%<br>n=12 | n=0         |
| 26. My supervisor/administrator gives me constructive        |          | H-2              | 11-0         | 11-1           | 11-11         | 11-12         | n-0         |
| feedback about my work performance.                          | 3.70     |                  |              |                |               |               |             |
| recubick about my work performance.                          |          | 5.0%             | 12.5%        | 20.0%          | 32.5%         | 30.0%         | 0.0%        |
|                                                              |          | n=2              | n=5          | n=8            | n=13          | n=12          | n=0         |
| 27. My supervisor/administrator and I have effective two-    |          |                  |              |                |               |               |             |
| way communication.                                           | 3.65     |                  |              |                |               |               |             |
|                                                              |          | 5.0%             | 7.5%         | 25.0%          | 42.5%         | 20.0%         | 0.0%        |
|                                                              |          | n=2              | n=3          | n=10           | n=17          | n=8           | n=0         |
| 65. I feel "in on things" that are happening at D41.         | 0.00     |                  |              |                |               |               |             |
|                                                              | 3.28     | 15.00/           | 17.50/       | 15.00/         | 20.00/        | 22.5%         | 0.00/       |
|                                                              |          | 15.0%<br>n=6     | 17.5%<br>n=7 | 15.0%<br>n=6   | 30.0%<br>n=12 | 22.5%<br>n=9  | 0.0%<br>n=0 |
| 44. Our team effectively communicates with each other.       |          | n-0              | 11-1         | 11-0           | 11-12         | 11-7          | 11-0        |
| rr. our team effectively communicates with each other.       | 4.18     |                  |              |                |               |               |             |
|                                                              |          | 2.5%             | 10.0%        | 7.5%           | 27.5%         | 52.5%         | 0.0%        |
|                                                              |          | n=1              | n=4          | n=3            | n=11          | n=21          | n=0         |
| Recognition                                                  | 3.74     |                  |              |                |               |               |             |
| 29. My supervisor/administrator recognizes me for a job well |          |                  |              |                |               |               |             |
| done.                                                        | 3.53     |                  |              |                |               |               |             |
|                                                              |          | 10.0%            | 15.0%        | 17.5%          | 27.5%         | 30.0%         | 0.0%        |
|                                                              |          | n=4              | n=6          | n=7            | n=11          | n=12          | n=0         |
| 9. I have received meaningful recognition in the past 10     |          |                  |              |                |               |               |             |
| days.                                                        | 3.15     | 15.00/           | 20.00/       | 10.50/         | 40.00/        | 10.50/        | 0.00/       |
|                                                              |          | 15.0%<br>n=6     | 20.0%<br>n=8 | 12.5%<br>n=5   | 40.0%<br>n=16 | 12.5%<br>n=5  | 0.0%<br>n=0 |
| 66. Excellence is recognized in my school district.          |          | H=0              | 11-0         | n-3            | H-10          | п-5           | n-0         |
| oo. Extenence is recognized in my school district.           | 3.92     |                  |              |                |               |               |             |
|                                                              |          | 5.0%             | 5.0%         | 12.5%          | 45.0%         | 30.0%         | 2.5%        |
|                                                              |          | n=2              | n=2          | n=5            | n=18          | n=12          | n=1         |
| 18. I have provided meaningful recognition to others in the  |          |                  |              |                |               |               |             |
| past 10 days.                                                | 4.03     |                  |              |                |               |               |             |
|                                                              |          | 5.0%             | 5.0%         | 5.0%           | 52.5%         | 32.5%         | 0.0%        |
|                                                              |          | n=2              | n=2          | n=2            | n=21          | n=13          | n=0         |
| 48. My team recognizes each other's efforts and impact.      | 4.10     |                  |              |                |               |               |             |
|                                                              | 4.10     | 0.0%             | 19 50/       | 7 5 0/         | 27 5 0/       | 49 50/        | 0.0%        |
|                                                              |          | 0.0%<br>n=0      | 12.5%<br>n=5 | 7.5%<br>n=3    | 37.5%<br>n=15 | 42.5%<br>n=17 | 0.0%<br>n=0 |
|                                                              |          | п-0              | п-Э          | п-э            | п-19          | п-1 (         | п-0         |

| ()                                                                                    |      | Strongly<br>Disagree | Disagree     | Neutral      | Agree         | Strongly<br>Agree | 27/4        |
|---------------------------------------------------------------------------------------|------|----------------------|--------------|--------------|---------------|-------------------|-------------|
|                                                                                       | Mean | (1)                  | (2)          | (3)          | (4)           | (5)               | N/A         |
| Performance Planning                                                                  | 4.00 |                      |              |              |               |                   |             |
| 40. In the past three months, my supervisor/administrator                             | 0.55 |                      |              |              |               |                   |             |
| has discussed my successes and progress with me.                                      | 3.55 | 7.5%                 | 15.0%        | 12.5%        | 37.5%         | 22.5%             | 5.0%        |
|                                                                                       |      | n=3                  | n=6          | n=5          | n=15          | n=9               | n=2         |
| 17. I have set the right goals for myself to excel in my                              |      |                      | -            |              | -             |                   |             |
| role/position.                                                                        | 4.33 |                      |              |              |               |                   |             |
|                                                                                       |      | 0.0%<br>n=0          | 0.0%<br>n=0  | 15.0%<br>n=6 | 37.5%<br>n=15 | 47.5%<br>n=19     | 0.0%<br>n=0 |
| 49. Our team effectively sets goals to further enhance our                            |      | n-v                  | n-0          | n-0          | п-13          | H-19              | n-0         |
| performance.                                                                          | 4.23 |                      |              |              |               |                   |             |
|                                                                                       |      | 0.0%                 | 7.5%         | 7.5%         | 40.0%         | 45.0%             | 0.0%        |
| 70.7                                                                                  |      | n=0                  | n=3          | n=3          | n=16          | n=18              | n=0         |
| 10. In my current role, I am encouraged to set motivational/stretch goals for myself. | 4.23 |                      |              |              |               |                   |             |
| motivational/stretch goals for mysen.                                                 | 1,20 | 0.0%                 | 7.5%         | 7.5%         | 40.0%         | 45.0%             | 0.0%        |
|                                                                                       |      | n=0                  | n=3          | n=3          | n=16          | n=18              | n=0         |
| 37. My supervisor/administrator motivates me to achieve                               |      |                      |              |              |               |                   |             |
| my goals.                                                                             | 3.65 | 2.50/                | 17.50/       | 20.00/       | 20.50/        | 27.50/            | 0.00/       |
|                                                                                       |      | 2.5%<br>n=1          | 17.5%<br>n=7 | 20.0%<br>n=8 | 32.5%<br>n=13 | 27.5%<br>n=11     | 0.0%<br>n=0 |
| Training & Development                                                                | 3.95 |                      |              |              |               |                   |             |
| 35. My supervisor/administrator supports my personal and                              |      |                      |              |              |               |                   |             |
| professional development.                                                             | 3.98 |                      |              |              |               |                   |             |
|                                                                                       |      | 5.0%                 | 2.5%         | 17.5%        | 40.0%         | 35.0%             | 0.0%        |
| 6. I am provided opportunities to further my growth and                               |      | n=2                  | n=1          | n=7          | n=16          | n=14              | n=0         |
| development.                                                                          | 4.33 |                      |              |              |               |                   |             |
| •                                                                                     |      | 0.0%                 | 0.0%         | 7.5%         | 52.5%         | 40.0%             | 0.0%        |
| -                                                                                     |      | n=0                  | n=0          | n=3          | n=21          | n=16              | n=0         |
| 15. I am properly trained to achieve excellence in my work.                           | 3.90 |                      |              |              |               |                   |             |
|                                                                                       | 3.90 | 0.0%                 | 15.0%        | 17.5%        | 30.0%         | 37.5%             | 0.0%        |
|                                                                                       |      | n=0                  | n=6          | n=7          | n=12          | n=15              | n=0         |
| 67. D41 provides the "right" training for me to excel in my                           |      |                      |              |              |               |                   |             |
| role.                                                                                 | 3.48 | 10.50/               | 15.00/       | 10.50/       | 22.50/        | 25.50/            | 0.00/       |
|                                                                                       |      | 12.5%<br>n=5         | 15.0%<br>n=6 | 12.5%<br>n=5 | 32.5%<br>n=13 | 27.5%<br>n=11     | 0.0%<br>n=0 |
| 30. My supervisor/administrator encourages opportunities                              |      | 11-0                 | 11-0         | 11-9         | 11-110        | 11-11             | 11-0        |
| for my growth and development.                                                        | 4.05 |                      |              |              |               |                   |             |
|                                                                                       |      | 2.5%                 | 7.5%         | 12.5%        | 37.5%         | 40.0%             | 0.0%        |
|                                                                                       |      | n=1                  | n=3          | n=5          | n=15          | n=16              | n=0         |

| D41: Elicom • Gerujieu Suijj Resuus (n=40)                        | Mean | Strongly<br>Disagree | Disagree     | Neutral      | Agree         | Strongly<br>Agree | N/A         |
|-------------------------------------------------------------------|------|----------------------|--------------|--------------|---------------|-------------------|-------------|
|                                                                   |      | (1)                  | (2)          | (3)          | (4)           | (5)               | 11/11       |
| Career Development                                                | 4.02 |                      |              |              |               |                   |             |
| 70. I would like to work at D41 long term.                        |      |                      |              |              |               |                   |             |
|                                                                   | 4.30 | 0.00/                | 2.70/        | 1= =0/       | 2= =0/        | <b>-00</b> /      | 0.00/       |
|                                                                   |      | 0.0%<br>n=0          | 2.5%<br>n=1  | 17.5%<br>n=7 | 27.5%<br>n=11 | 52.5%<br>n=21     | 0.0%<br>n=0 |
| 58. D41 provides the experience and development for me to         |      | n-0                  | n-1          | n- 1         | H-11          | H-21              | n-0         |
| further my career here.                                           | 4.00 |                      |              |              |               |                   |             |
| •                                                                 |      | 2.5%                 | 17.5%        | 5.0%         | 27.5%         | 47.5%             | 0.0%        |
|                                                                   |      | n=1                  | n=7          | n=2          | n=11          | n=19              | n=0         |
| 71. I am aware of the career opportunities that are available     | 3.90 |                      |              |              |               |                   |             |
| for me at D41.                                                    | 3.70 | 2.5%                 | 7.5%         | 20.0%        | 35.0%         | 32.5%             | 2.5%        |
|                                                                   |      | n=1                  | n=3          | n=8          | n=14          | n=13              | n=1         |
| 59. I value the career opportunities that I have at D41.          |      |                      |              |              |               |                   |             |
|                                                                   | 4.23 |                      |              |              |               |                   |             |
|                                                                   |      | 0.0%                 | 10.0%        | 12.5%        | 22.5%         | 55.0%             | 0.0%        |
| 60. I have the appointments to appoint a property of              |      | n=0                  | n=4          | n=5          | n=9           | n=22              | n=0         |
| 60. I have the opportunity to express my career interests at D41. | 3.68 |                      |              |              |               |                   |             |
|                                                                   |      | 2.5%                 | 17.5%        | 20.0%        | 30.0%         | 30.0%             | 0.0%        |
|                                                                   |      | n=1                  | n=7          | n=8          | n=12          | n=12              | n=0         |
| Engage-Inspire                                                    | 4.40 |                      |              |              |               |                   |             |
| 2. I am fully engaged in the work that I do.                      | 4.70 |                      |              |              |               |                   |             |
|                                                                   | 4.70 | 0.0%                 | 2.5%         | 2.5%         | 17.5%         | 77.5%             | 0.0%        |
|                                                                   |      | n=0                  | 2.3 %<br>n=1 | n=1          | n=7           | n=31              | n=0         |
| 12. I am highly committed to and energized by my work.            |      | н 0                  | 11 1         | н т          | ш.            | н от              |             |
|                                                                   | 4.40 |                      |              |              |               |                   |             |
|                                                                   |      | 0.0%                 | 5.0%         | 2.5%         | 40.0%         | 52.5%             | 0.0%        |
| 0.1 11 11 11 11 11 11 11 11 11                                    |      | n=0                  | n=2          | n=1          | n=16          | n=21              | n=0         |
| 8. I am driven to contribute to the success of D41.               | 4.63 |                      |              |              |               |                   |             |
|                                                                   | 1.00 | 0.0%                 | 0.0%         | 2.5%         | 32.5%         | 65.0%             | 0.0%        |
|                                                                   |      | n=0                  | n=0          | n=1          | n=13          | n=26              | n=0         |
| 53. I am committed to the success of my school district.          |      |                      |              |              |               |                   |             |
|                                                                   | 4.70 | 0.00/                | 0.00/        | 2 = 2/       | 27.00/        | -2 -0/            | 0.00/       |
|                                                                   |      | 0.0%                 | 0.0%         | 2.5%         | 25.0%         | 72.5%             | 0.0%        |
| 62. I would recommend D41 to a friend as a great place to         |      | n=0                  | n=0          | n=1          | n=10          | n=29              | n=0         |
| work.                                                             | 3.55 |                      |              |              |               |                   |             |
|                                                                   |      | 10.0%                | 10.0%        | 30.0%        | 15.0%         | 35.0%             | 0.0%        |
|                                                                   |      | n=4                  | n=4          | n=12         | n=6           | n=14              | n=0         |

| D41. Lincom - Gertified Staff Results (n=40)                                             |      | Strongly     |              |                |                    | Strongly      |             |
|------------------------------------------------------------------------------------------|------|--------------|--------------|----------------|--------------------|---------------|-------------|
|                                                                                          | Mean | Disagree (1) | Disagree (2) | Neutral<br>(3) | $rac{Agree}{(4)}$ | Agree (5)     | N/A         |
| Satisfaction                                                                             | 3.98 |              |              |                |                    |               |             |
| 13. I am satisfied with my role/work.                                                    | 0.00 |              |              |                |                    |               |             |
|                                                                                          | 3.93 | 0.0%         | 7.5%         | 25.0%          | 35.0%              | 32.5%         | 0.0%        |
|                                                                                          |      | n=0          | n=3          | n=10           | n=14               | n=13          | n=0         |
| 46. I am satisfied being a part of my team.                                              |      |              |              |                |                    |               |             |
|                                                                                          | 4.23 |              |              |                |                    |               |             |
|                                                                                          |      | 5.0%<br>n=2  | 5.0%<br>n=2  | 10.0%<br>n=4   | 22.5%<br>n=9       | 57.5%<br>n=23 | 0.0%<br>n=0 |
| 73. Overall, I am very satisfied with D41 as a place to work.                            |      | n-2          | 11-2         | 11-4           | 11-9               | H-25          | H=0         |
|                                                                                          | 4.00 |              |              |                |                    |               |             |
|                                                                                          |      | 0.0%         | 10.0%        | 17.5%          | 35.0%              | 37.5%         | 0.0%        |
| 20. 11. 1.6. 1                                                                           |      | n=0          | n=4          | n=7            | n=14               | n=15          | n=0         |
| 20. I look forward to coming to work every day.                                          | 3.75 |              |              |                |                    |               |             |
|                                                                                          |      | 2.5%         | 17.5%        | 7.5%           | 47.5%              | 25.0%         | 0.0%        |
|                                                                                          |      | n=1          | n=7          | n=3            | n=19               | n=10          | n=0         |
| Mission Conscious                                                                        | 3.95 |              |              |                |                    |               |             |
| 41. My supervisor/administrator effectively communicates                                 | 2.00 |              |              |                |                    |               |             |
| our school district's mission to me.                                                     | 3.98 | 2.5%         | 2.5%         | 17.5%          | 50.0%              | 27.5%         | 0.0%        |
|                                                                                          |      | n=1          | n=1          | n=7            | n=20               | n=11          | n=0         |
| 74. D41 effectively aligns our day-to-day activities with the school district's mission. |      |              |              |                |                    |               |             |
|                                                                                          | 4.05 |              |              |                |                    |               |             |
|                                                                                          |      | 0.0%<br>n=0  | 2.5%<br>n=1  | 22.5%<br>n=9   | 42.5%<br>n=17      | 32.5%<br>n=13 | 0.0%<br>n=0 |
| 22. I am aware and knowledgeable about our school                                        |      | n-0          | 11-1         | 11-9           | 11-11              | H-13          | H=0         |
| district's mission.                                                                      | 4.35 |              |              |                |                    |               |             |
|                                                                                          |      | 0.0%         | 0.0%         | 5.0%           | 55.0%              | 40.0%         | 0.0%        |
| 68. Business decisions made are consistent with our mission                              |      | n=0          | n=0          | n=2            | n=22               | n=16          | n=0         |
| and core values.                                                                         | 3.41 |              |              |                |                    |               |             |
| and out value.                                                                           |      | 7.5%         | 7.5%         | 35.0%          | 32.5%              | 15.0%         | 2.5%        |
|                                                                                          |      | n=3          | n=3          | n=14           | n=13               | n=6           | n=1         |
| Pride                                                                                    | 4.15 |              |              |                |                    |               |             |
| 4. I feel great pride in the work I do.                                                  | 4.53 |              |              |                |                    |               |             |
|                                                                                          | 4.00 | 0.0%         | 2.5%         | 5.0%           | 30.0%              | 62.5%         | 0.0%        |
|                                                                                          |      | n=0          | n=1          | n=2            | n=12               | n=25          | n=0         |
| 14. I feel great pride in being a part of D41.                                           |      |              |              |                |                    |               |             |
|                                                                                          | 3.88 | 7.5%         | 5.0%         | 10.0%          | 47.5%              | 30.0%         | 0.0%        |
|                                                                                          |      | n=3          | n=2          | n=4            | n=19               | n=12          | n=0         |
| 45. I feel great pride in the team of which I am a part.                                 | 4.38 |              |              |                |                    |               |             |
|                                                                                          |      | 2.5%         | 2.5%         | 12.5%          | 20.0%              | 62.5%         | 0.0%        |
|                                                                                          |      | n=1          | n=1          | n=5            | n=8                | n=25          | n=0         |
| 64. I speak of D41 with pride.                                                           | 3.83 |              |              |                |                    |               |             |
|                                                                                          | 5.05 | 7.5%         | 0.0%         | 25.0%          | 37.5%              | 30.0%         | 0.0%        |
|                                                                                          |      | n=3          | n=0          | n=10           | n=15               | n=12          | n=0         |
|                                                                                          |      |              |              |                |                    |               |             |

|                                                             | Mean | Strongly<br>Disagree<br>(1) | Disagree<br>(2) | Neutral<br>(3) | Agree<br>(4) | Strongly<br>Agree<br>(5) | N/A  |
|-------------------------------------------------------------|------|-----------------------------|-----------------|----------------|--------------|--------------------------|------|
| Continuous Improvement                                      | 4.39 |                             |                 |                |              |                          |      |
| 52. My team strives to pursue excellence.                   |      |                             |                 |                |              |                          |      |
|                                                             | 4.50 |                             |                 |                |              |                          |      |
|                                                             |      | 0.0%                        | 5.0%            | 2.5%           | 30.0%        | 62.5%                    | 0.0% |
|                                                             |      | n=0                         | n=2             | n=1            | n=12         | n=25                     | n=0  |
| 21. I strive to find a better way every day.                |      |                             |                 |                |              |                          |      |
|                                                             | 4.48 |                             |                 |                |              |                          |      |
|                                                             |      | 0.0%                        | 2.5%            | 5.0%           | 35.0%        | 57.5%                    | 0.0% |
|                                                             |      | n=0                         | n=1             | n=2            | n=14         | n=23                     | n=0  |
| 55. I am part of a school district that continues to pursue |      |                             |                 |                |              |                          |      |
| excellence every day.                                       | 4.20 |                             |                 |                |              |                          |      |
|                                                             |      | 5.0%                        | 5.0%            | 0.0%           | 45.0%        | 45.0%                    | 0.0% |
|                                                             |      | n=2                         | n=2             | n=0            | n=18         | n=18                     | n=0  |
| Innovation                                                  | 4.48 |                             |                 |                |              |                          |      |
| 69. D41 encourages innovation.                              |      |                             |                 |                |              |                          |      |
|                                                             | 4.23 |                             |                 |                |              |                          |      |
|                                                             |      | 2.5%                        | 5.0%            | 7.5%           | 35.0%        | 47.5%                    | 2.5% |
|                                                             |      | n=1                         | n=2             | n=3            | n=14         | n=19                     | n=1  |
| 16. I am continuously seeking ways to improve my overall    |      |                             |                 |                |              |                          |      |
| productivity.                                               | 4.70 |                             |                 |                |              |                          |      |
|                                                             |      | 0.0%                        | 0.0%            | 2.5%           | 25.0%        | 72.5%                    | 0.0% |
|                                                             |      | n=0                         | n=0             | n=1            | n=10         | n=29                     | n=0  |
| 42. Our team encourages innovation.                         |      |                             |                 |                |              |                          |      |
|                                                             | 4.50 |                             |                 |                |              |                          |      |
|                                                             |      | 0.0%                        | 5.0%            | 0.0%           | 35.0%        | 60.0%                    | 0.0% |
|                                                             |      | n=0                         | n=2             | n=0            | n=14         | n=24                     | n=0  |